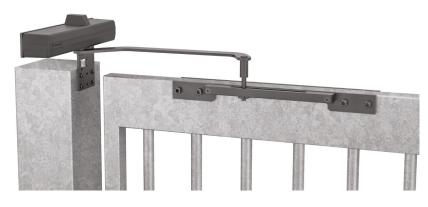

## DC680G Rack and pinion gate closer with guide rail

## ASSA ABLOY DC680G

- $\cdot\,$  Suitable for non-paneled garden and pedestrian gates
- Adjustable size
- For single action gates leaf from 600 mm up to 1400 mm

## Characteristics of DC680G

- · Gate closer manufactured from heavy duty cast iron
- Adjustable size suitable for gate widths from 600 mm to 1400 mm
- Independent closing and latch speeds controlled by thermostatic valves ensuring stable closing times at different temperatures
- Pinch free guide rail for added safety
- Soft opening and strong closing
- Suitable for gates with or without protruding bars
- Easy to install no welding required
  Supplied complete with fixing plates, guide rail and
- Mounting screws
  Corrosion resistant finishes: black similar to RAL 9004,
- Corrosion resistant finishes: black similar to RAL 9004, silver and white similar RAL 9016