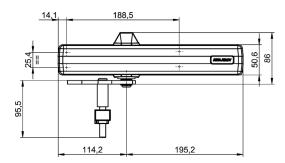

| Adjustable to suit gate widths | 600 mm to 1400 mm         |
|--------------------------------|---------------------------|
| Adjustable pretension          | Yes                       |
| Gate swing direction           | Left/right handed         |
| Closing speed                  | Variable between 180°-20° |
| Latching speed                 | Variable between 20°-0°   |
| Weight                         | 7.8 kg                    |
| Height                         | 75 mm                     |
| Depth                          | 62 mm                     |
| Length                         | 310 mm                    |