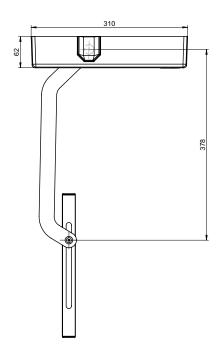

| Adjustable to suit gate widths | 600 mm to 1400 mm         |
|--------------------------------|---------------------------|
| Adjustable pretension          | Yes                       |
| Gate swing direction           | Left/right handed         |
| Closing speed                  | Variable between 180°-20° |
| Latching speed                 | Variable between 20°-0°   |
| Weight                         | 7.8 kg                    |
| Height                         | 75 mm                     |
| Depth                          | 62 mm                     |
| Length                         | 310 mm                    |